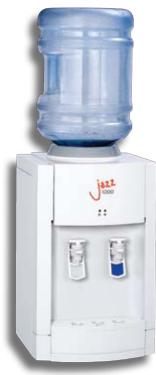

## ZZ6

A younger cousin, the  $\checkmark$  1000 adds style & attitude, whilst inheriting the legendary reliability and build quality of the AA 1000 (all spares are interchangeable).

## ZZ5

**1000** a hard working -, stylish -, no nonsense cooler, which hits all the right notes.

- Style & attitude, in tune with modern living
- Legendary reliability proven more than 10,000 times
- Solid build quality, designed to last
- Refreshing uncomplicated technology
- Low cost pure drinking water

| COOLING SYSTEM    | 3 litre stainless steel cold water tank, 18 litres per hour, from 4C - 12C (depending on influent water temperature).                             |
|-------------------|---------------------------------------------------------------------------------------------------------------------------------------------------|
| HEATING SYSTEM    | 2 litre stainless steel hot water tank, 5 litres per hour, from 87C to 92C, instant draw off 6 x 7oz cups at above 87C, 15 minutes recovery time. |
| REFRIGERATION     | Hermetically sealed compressor R134a refrigerant.                                                                                                 |
| POWER CONSUMPTION | Compressor: 120 watt when cooling,<br>Hot tank: 430 watt when heating.                                                                            |
| POWER SUPPLY      | 220 Volt - 50/60 Hz.                                                                                                                              |
| CABINET           | 20 gauge steel with baked on acrylic enamel for easy cleaning,<br>Moulded, non-scratch and easy cleaning plastic front panels.                    |
| DIMENSIONS        | Floor standing: Height: 1030mm<br>Width: 340mm<br>Depth: 335mm                                                                                    |
|                   | Table top: Height: 560mm<br>Width: 340mm<br>Depth: 335mm                                                                                          |