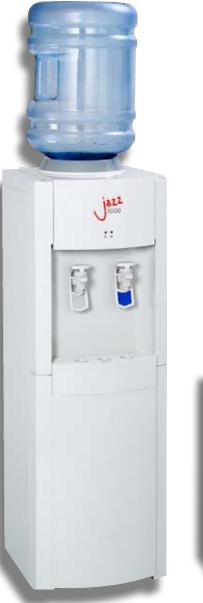

## ZZ6

A younger cousin, the  $\checkmark$  1000 adds style & attitude, whilst inheriting the legendary reliability and build quality of the AA 1000 (all spares are interchangeable).

## ZZ5

**1000** a hard working -, stylish -, no nonsense cooler, which hits all the right notes.

- Style & attitude, in tune with modern living
- Legendary reliability proven more than 10,000 times
- Solid build quality, designed to last
- Refreshing uncomplicated technology
- Low cost pure drinking water

| COOLING SYSTEM    | 3 litre stainless steel cold water tank, 18 litres per hour, from 4C - 12C (depending on influent water temperature).                             |
|-------------------|---------------------------------------------------------------------------------------------------------------------------------------------------|
| HEATING SYSTEM    | 2 litre stainless steel hot water tank, 5 litres per hour, from 87C to 92C, instant draw off 6 x 7oz cups at above 87C, 15 minutes recovery time. |
| REFRIGERATION     | Hermetically sealed compressor R134a refrigerant.                                                                                                 |
| POWER CONSUMPTION | Compressor: 120 watt when cooling,<br>Hot tank: 430 watt when heating.                                                                            |
| POWER SUPPLY      | 220 Volt - 50/60 Hz.                                                                                                                              |
| CABINET           | 20 gauge steel with baked on acrylic enamel for easy cleaning,<br>Moulded, non-scratch and easy cleaning plastic front panels.                    |
| DIMENSIONS        | Floor standing: Height: 1030mm<br>Width: 340mm<br>Depth: 335mm                                                                                    |
|                   | Table top: Height: 560mm<br>Width: 340mm<br>Depth: 335mm                                                                                          |