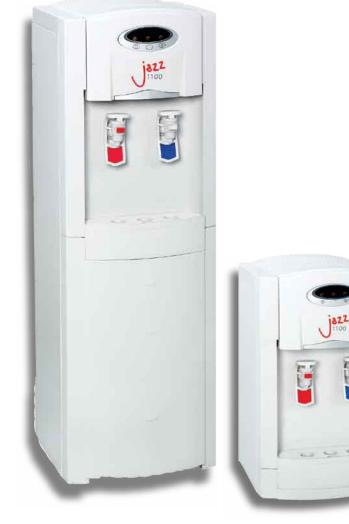

## ZZ5

A younger cousin, the  $\checkmark$  1100 adds style & attitude, whilst inheriting the legendary reliability and build quality of the AA 1100 (all spares are interchangeable).

## ZZ5

**1100** a hard working -, stylish -, no nonsense cooler, which hits all the right notes.

- Style & attitude, in tune with modern living
- Legendary reliability proven more than 24, 000 times
- Solid build quality, designed to last
- Refreshing uncomplicated technology
- Low cost pure drinking water

| COOLING SYSTEM    | 3 litre stainless steel cold water tank, 18 litres per hour, from 4C - 12C (depending on influent water temperature).                             |
|-------------------|---------------------------------------------------------------------------------------------------------------------------------------------------|
| HEATING SYSTEM    | 2 litre stainless steel hot water tank, 5 litres per hour, from 87C to 92C, instant draw off 6 x 7oz cups at above 87C, 15 minutes recovery time. |
| REFRIGERATION     | Hermetically sealed compressor R134a refrigerant.                                                                                                 |
| POWER CONSUMPTION | Compressor: 120 watt when cooling,<br>Hot tank: 430 watt when heating.                                                                            |
| POWER SUPPLY      | 220 Volt - 50/60 Hz.                                                                                                                              |
| CABINET           | 20 gauge steel with baked on acrylic enamel for easy cleaning,<br>Moulded, non-scratch and easy cleaning plastic front panels.                    |
| DIMENSIONS        | Floor standing: Height: 1015mm<br>Width: 340mm<br>Depth: 335mm<br>Table top: Height: 550mm                                                        |
|                   | Width: 340mm<br>Depth: 335mm                                                                                                                      |