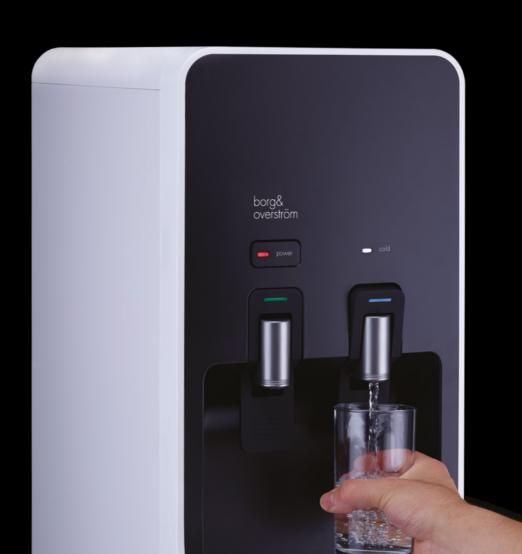

# An all-round exclusive

The strength of this range lies in its locational flexibility and sleek, considered design which maintains the consistency that Borg & Overström upholds.

- Key Features

  Rugged push-lever tap controls

  Integrated cup dispenser

  Available as POU or bottled

  Chilled, ambient and hot

- Available accessories
  b1 Wall Bracket Set
- Sanitisation Kit
- Install Kit with FilterBlue Tint Cups