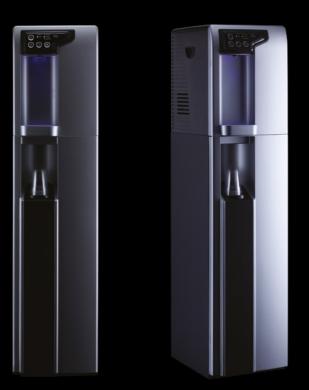

# borg& overström

A design for flexibility The range was created with an innate flexibility allowing it to flourish in all given environments – from boardroom to sports hall. Its compact size, large dispense and flexible water options position it as the premium solution.

b4 Models

Direct Chill, Countertop, Chilled, Ambient—103210 Direct Chill, Countertop, Chilled, Hot—103215 Direct Chill, Countertop, Chilled, Sparkling—103310 Direct Chill, Countertop, Chilled, Hot, Sparkling—103410 Base Cabinet—103910