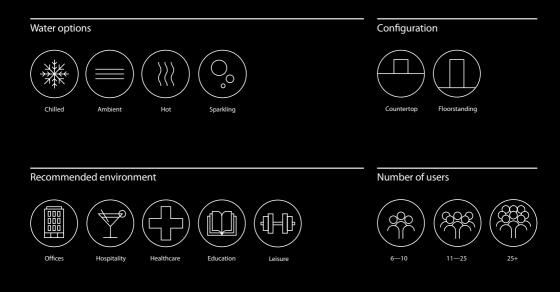

### Key Features

- Touch panel button controls
- Integrated cup dispenser (Floorstanding option only)
- High capacity, auto-lit dispense area
- Premium POU dispenser
- Floorstanding or counterop
- Chilled, ambient, hot and sparkling