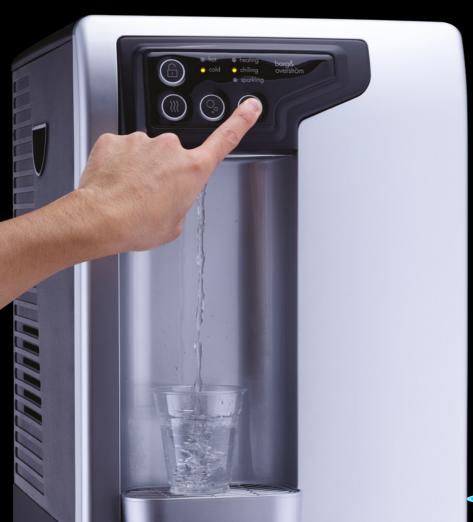

### Key Features

- Touch panel button controls
- Integrated cup dispenser (Floorstanding option only)
- High capacity, auto-lit dispense area
- Premium POU dispenser
- Floorstanding or counterop
- Chilled, ambient, hot and sparkling

#### Water system

Direct Chill

Borg & Overström Direct Chill utilises innovative technology to chill water instantly. We recommend this system for more demanding environments because of its optimum dispense performance and unrivalled hygienic qualities. Superior to the gravity fed Reservoir system, Direct Chill technology chills water on demand for the ultimate drinking experience.