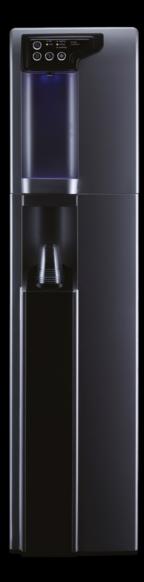

# borg& overström

A design for flexibility The range was created with an innate flexibility allowing it to flourish in all given environments – from boardroom to sports hall. Its compact size, large dispense and flexible water options position it as the premium solution.

### Key Features

- Touch panel button controls
- Integrated cup dispenser (Floorstanding option only)
- High capacity, auto-lit dispense area
- Premium POU dispenser
- Floorstanding or counterop
- Chilled, ambient, hot and sparkling