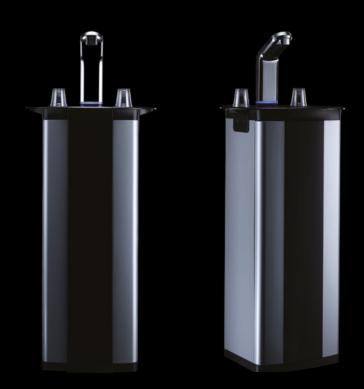

#### b5 Models

Direct Chill, Floorstanding, Chilled, Ambient—10152 0 Direct Chill, Floorstanding, Chilled, Ambient, Sparkling —101 53 0 Direct Chill, Floorstanding, Chilled, Ambient, Hot—10 15 40 Direct Chill, Floorstanding, Chilled, Hot, Sparkl ing—101 55 0