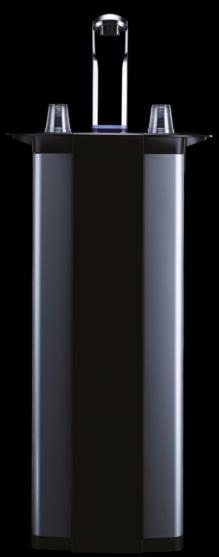

# borg& overström

A design like no other The b5 range straddles the line between high-end functionality and ultra-modern design. The unique streamlined design of this range will bring sophistication to any environment.

### Key Features

- Optimum height for interaction
- Fully open lit dispense area
- Shrouded faucet for hygienic protection
- Compact alar med drainage system
- Built in leak detector