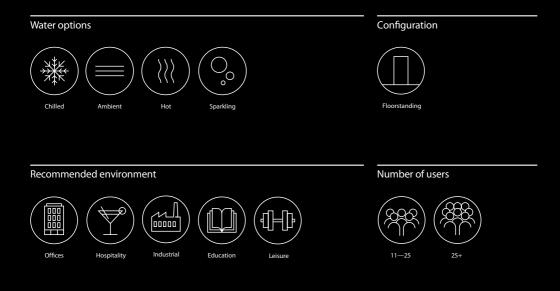

Power requirements Hertz 50/Volt s 220-240 Max power consumption C hilled & Ambient1 00W Chilled, Ambient & Sparkling 140 W Chilled, Ambient & Hot 900W Chilled, Hot & Sparkling 940W Chilled temperature Min 2°C/Max 11°C Hot temperature Max 92°C Throughput litres per hour Chilled 22/Hot 6 DimensionsWxFloorstanding52 0Dispense height250

#### b5 Models

Direct Chill, Floorstanding, Chilled, Ambient—10152 0 Direct Chill, Floorstanding, Chilled, Ambient, Sparkling —101 53 0 Direct Chill, Floorstanding, Chilled, Ambient, Hot—10 15 40 Direct Chill, Floorstanding, Chilled, Hot, Sparkl ing—101 55 0

#### Water system

Direct Chill

Borg & Overström Direct Chill utilises innovative technology to chill water instantly. We recommend this system for more demanding environments because of its optimum dispense performance and unrivalled hygienic qualities. Superior to the gravity fed Reservoir system, Direct Chill technology chills water on demand for the ultimate drinking experience.